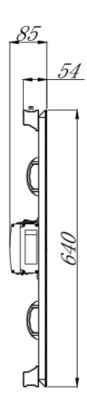

# **Dimensions**

### **Specifications**

| Model                                        | MW7825-FO-E       |  |
|----------------------------------------------|-------------------|--|
| Module                                       |                   |  |
| Pixel Pitch                                  | P2.5              |  |
| Module Resolution (W ×H)                     | 64 ×256           |  |
| Module Dimensions (mm)                       | 160 x 640         |  |
| Cabinet                                      |                   |  |
| Cabinet Dimensions (W $\times$ H $\times$ D) | 640 x 640 x 85    |  |
| (mm)                                         |                   |  |
| Cabinet Resolution (W ×H)                    | 256 x 256         |  |
| Material                                     | Aluminium Profile |  |
| Processing Image                             |                   |  |
| Single Pixel Brightness Correction           | Support           |  |