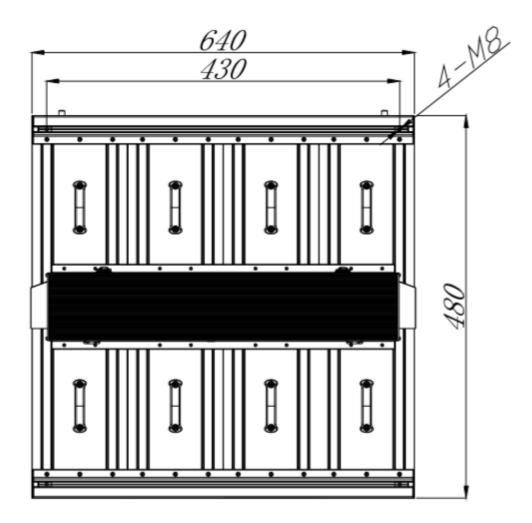

# **Dimensions**

### **Specifications**

| Model                                        | MW7825-FO-E       |  |
|----------------------------------------------|-------------------|--|
| Module                                       |                   |  |
| Pixel Pitch                                  | P2.5              |  |
| Module Resolution (W ×H)                     | 64 ×256           |  |
| Module Dimensions (mm)                       | 160 x 640         |  |
| Cabinet                                      |                   |  |
| Cabinet Dimensions (W $\times$ H $\times$ D) | 640 x 640 x 85    |  |
| (mm)                                         |                   |  |
| Cabinet Resolution (W ×H)                    | 256 x 256         |  |
| Material                                     | Aluminium Profile |  |
| Processing Image                             |                   |  |
| Single Pixel Brightness Correction           | Support           |  |