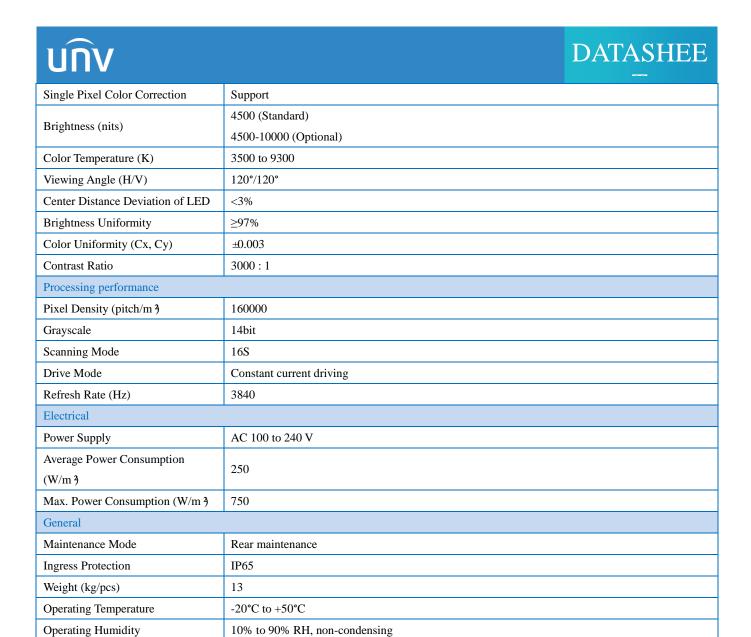

### **Specifications**

| Model                                        | MW7825-FO-E       |  |
|----------------------------------------------|-------------------|--|
| Module                                       |                   |  |
| Pixel Pitch                                  | P2.5              |  |
| Module Resolution (W ×H)                     | 64 ×256           |  |
| Module Dimensions (mm)                       | 160 x 640         |  |
| Cabinet                                      |                   |  |
| Cabinet Dimensions (W $\times$ H $\times$ D) | 640 x 640 x 85    |  |
| (mm)                                         |                   |  |
| Cabinet Resolution (W ×H)                    | 256 x 256         |  |
| Material                                     | Aluminium Profile |  |
| Processing Image                             |                   |  |
| Single Pixel Brightness Correction           | Support           |  |

1

-40°C to +60°C

50000 CE/FCC

10% to 90% RH, non-condensing

Storage Temperature

Storage Humidity
LED Lifetime (h)

Certifications