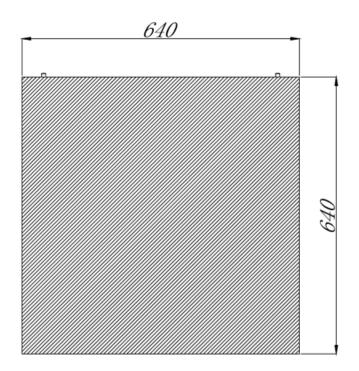

# **Dimensions**

### **Specifications**

| Model                                        | MW7825-FO-E       |  |
|----------------------------------------------|-------------------|--|
| Module                                       |                   |  |
| Pixel Pitch                                  | P2.5              |  |
| Module Resolution (W ×H)                     | 64 ×256           |  |
| Module Dimensions (mm)                       | 160 x 640         |  |
| Cabinet                                      |                   |  |
| Cabinet Dimensions (W $\times$ H $\times$ D) | 640 x 640 x 85    |  |
| (mm)                                         |                   |  |
| Cabinet Resolution (W ×H)                    | 256 x 256         |  |
| Material                                     | Aluminium Profile |  |
| Processing Image                             |                   |  |
| Single Pixel Brightness Correction           | Support           |  |